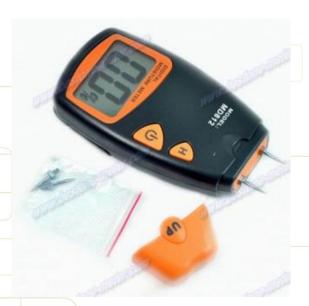

## بازرگانی بین المللی تجهیزات اندازه گیری و ابزار دقیق بهروز

Proudct name: Digital Wood Moisture Meter MD812.MD814

## Key Features

- \* Has CE marking, conforms with the essential health and safety requirements
- \* Equipped with 2 steel probes(MD812)or 4 steel probes(MD814)to enhance highest resolution & sensitivity
- \* With Automatic Data Hold
- \* With high resolution and indeed response quickly
- \* Low Battery consumption with Auto power-Off system
- \* Gives accurate moisture condition in units and symbols in its easy-to-read and with large LCD screen
- \* Provides comprehensive manual, chic carrying bag with manual holder inside complete with batteries
- \* Can be used to test moisture in Soft/medium woods, bamboos, Cardboard and paper, Chipboard, Fibreboard, Foam, Peat, Plaster and Sand

## Specifications

- \* Measuring Range: 5% ~ 40%
- \* Resolution: 1%
- \* Accuracy: ±1%
- \* High resolution and response quickly
- \* Data Hold (memory function)
- \* Power: 9V (6F22) X 1
- \* Case Color: Dark gray & Orange
- \* Dimension: 63mm x 129mm x 32mm
- \* Weight: Approximately 116g (including battery)
- \* Packing: Gift Box With Nylon Carrying Case Inside
  - Accessories
- \* Main unit x 1pc
- \* 9V battery x 1pc
- \* Pins x 2pcs
- \* Comprehensive Instruction Manual x 1pc
- \* blue nylon carrying bag x 1pc